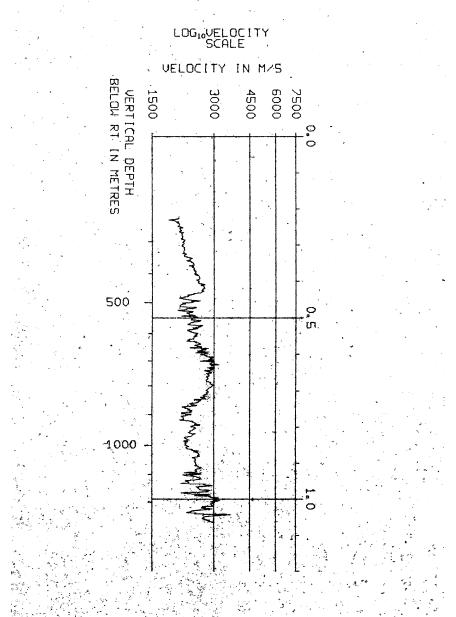

## COMPANY: AUSTRALIAN AQUITAINE PETROLEUM PTY. LTD.

WELL: KYÁRRA NO.1A

LISTING OF : TWO-WAY TRAVEL TIME IN SECONDS BELOW DATUM OF MEAN SEA LEVEL

VERTICAL DEPTH IN METRES BELOW DATUM OF MEAN SEA LEVEL

VELOCITIES IN M/SEC

REFLECTION COEFFICIENTS

TWO-WAY TRANSMISSION LOSS

ELEVATION OF RT AT 30.2 METRES ABOVE DATUM OF MEAN SEA LEVEL

TIMES START AT TOP OF VELOCITY LOG AT Ø.2183 SECONDS TWØ-WAY TIME

TIME INCREMENT IS Ø.ØØ2Ø SECONDS TWO-WAY TIME