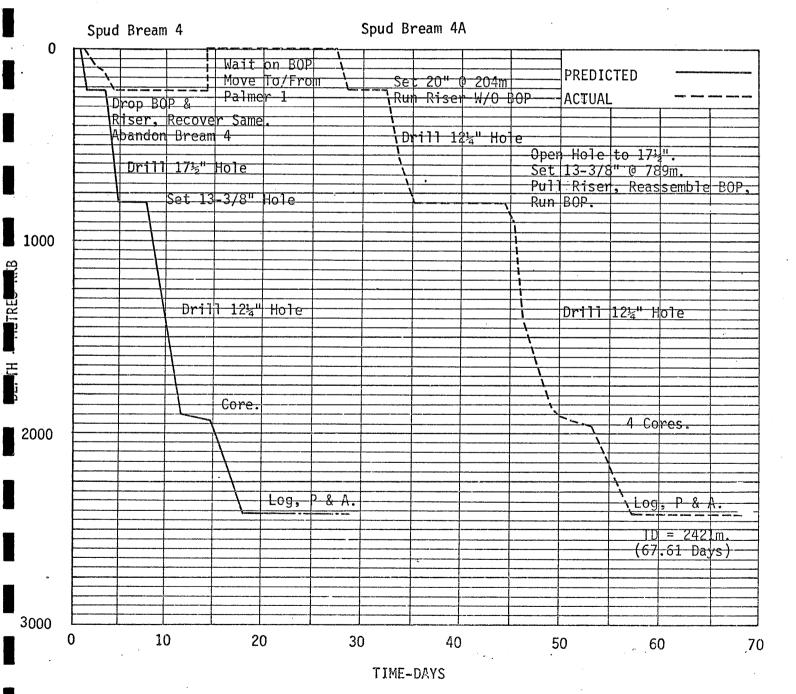

### PREVIOUS DRILLING HISTORY

In addition to Bream-4A the Bream oil and gas field has been penetrated by two other wells, Bream-2 and Bream-3. The first well, Bream-1, only reached a TD of 231 metres and Bream-4 was abandoned at a TD of 220 metres. The abandonment of Bream-4 was necessitated when the BOP was dropped while running the riser, damaging both the BOP and the well head. Bream-2 was drilled in April 1969 to a TD of 3,248 metres and Bream-3 in January 1970 to a TD of 3,357 metres.