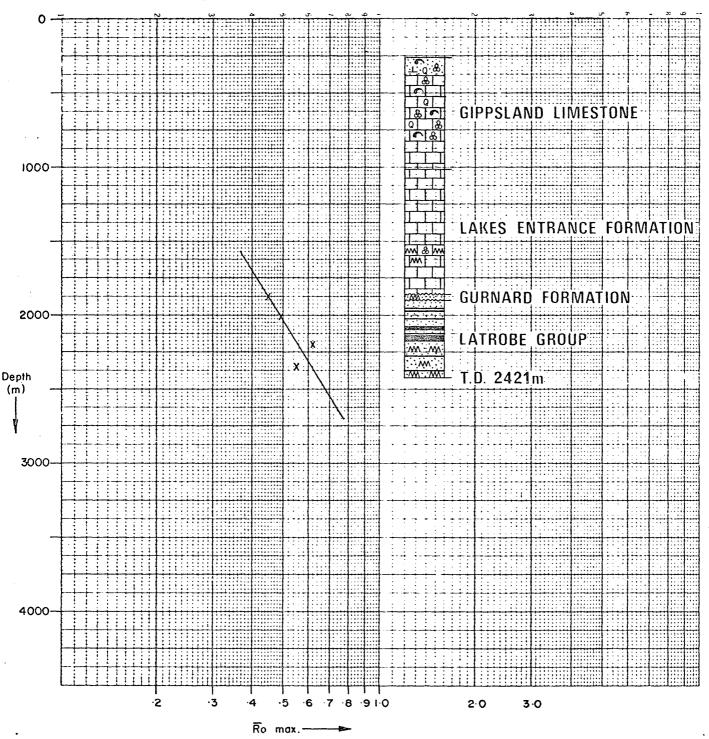

#### 7. GEOLOGICAL AND GEOPHYSICAL ANALYSIS

|                   |                                 | EPTH (m) |       |        |                    |
|-------------------|---------------------------------|----------|-------|--------|--------------------|
|                   | _                               | PREDICT  | ED AC | TUAL   |                    |
| AGE               | UNIT/HORIZON                    | KB       | KB    | SUBSEA | THICKNESS(m)       |
| Pliocene/Miocene  | Gippsland<br>Limestone          | 80       | 80    | 59     | 931                |
| Miocene/Oligocene | Lakes Entrance<br>Formation     | 1011     | 1011  | 990    | 845                |
| Eocene/Paleocene  | Latrobe Group<br>(Gurnard Fm.)  | 1855     | 1856  | 1835   | 57<br>(Gurnard Fm) |
|                   | ("Coarse Clastics")             | 1922     | 1913  | 1892   |                    |
|                   | P.asperopolus<br>Seismic Marker | 2032     | 2025  | 2004   |                    |
|                   | Total Depth                     | 2421     | 2421  | 2400   |                    |

### Stratigraphy

The stratigraphy encountered in the Bream-4A well, was generally as predicted and did not differ greatly from that found in the two crestal wells, Bream-2 and Bream-3. (Enclosure II)

The field is sealed by the Lakes Entrance Formation. The Gurnard Formation at the top of the Latrobe Group is composed of glauconitic mudstones and siltstones and in Bream-4A is non-net.