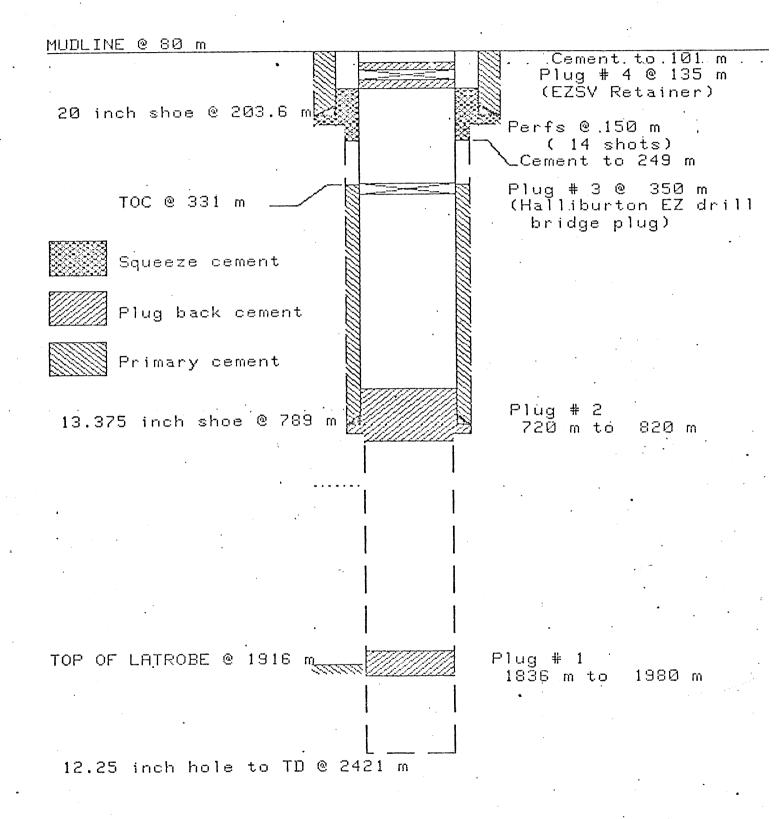

| 4.            |                         | CEMENT PL    | CEMENT PLUGS |             |  |  |  |  |  |
|---------------|-------------------------|--------------|--------------|-------------|--|--|--|--|--|
| Plug          | P & A Plug l            | P & A Plug 2 | P & A Plug 4 | Bridge Plug |  |  |  |  |  |
| Cement Type   | Class "N"               | Class "N"    | Class "N"    |             |  |  |  |  |  |
| Slurry Volume | 305 sx                  | 281 sx       | 389 sx       |             |  |  |  |  |  |
| Cement Base   | 1980                    | 820          | 249          | 350         |  |  |  |  |  |
| Cement Top    | .1836                   | 720          | 102          |             |  |  |  |  |  |
| Remarks       | 1% HR 6L<br>Fresh water | Seawater     | Seawater     |             |  |  |  |  |  |