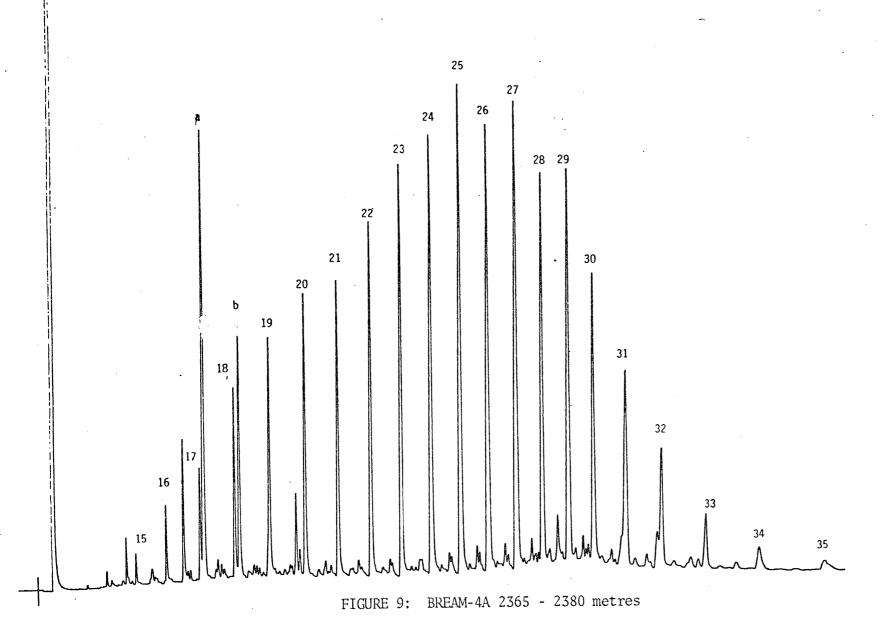

The underlying <u>N.asperus</u> and <u>P.asperopolus</u> sands of the Latrobe Group "Coarse Clastics" deltaic/marginal marine sequence provide the main reservoir for the Bream field. Average porosities of 20-22% and net to gross of 60-65% was calculated for the resevoir section of Bream-4A.