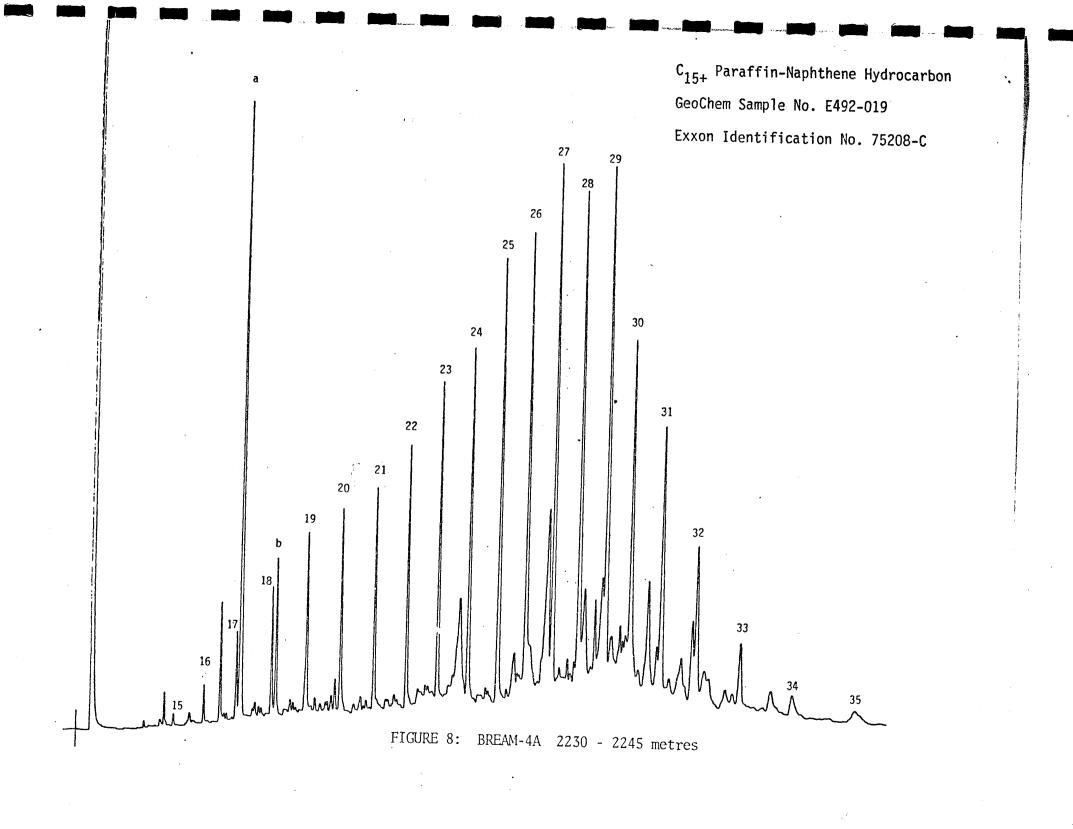

The underlying <u>N.asperus</u> and <u>P.asperopolus</u> sands of the Latrobe Group "Coarse Clastics" deltaic/marginal marine sequence provide the main reservoir for the Bream field. Average porosities of 20-22% and net to gross of 60-65% was calculated for the resevoir section of Bream-4A.