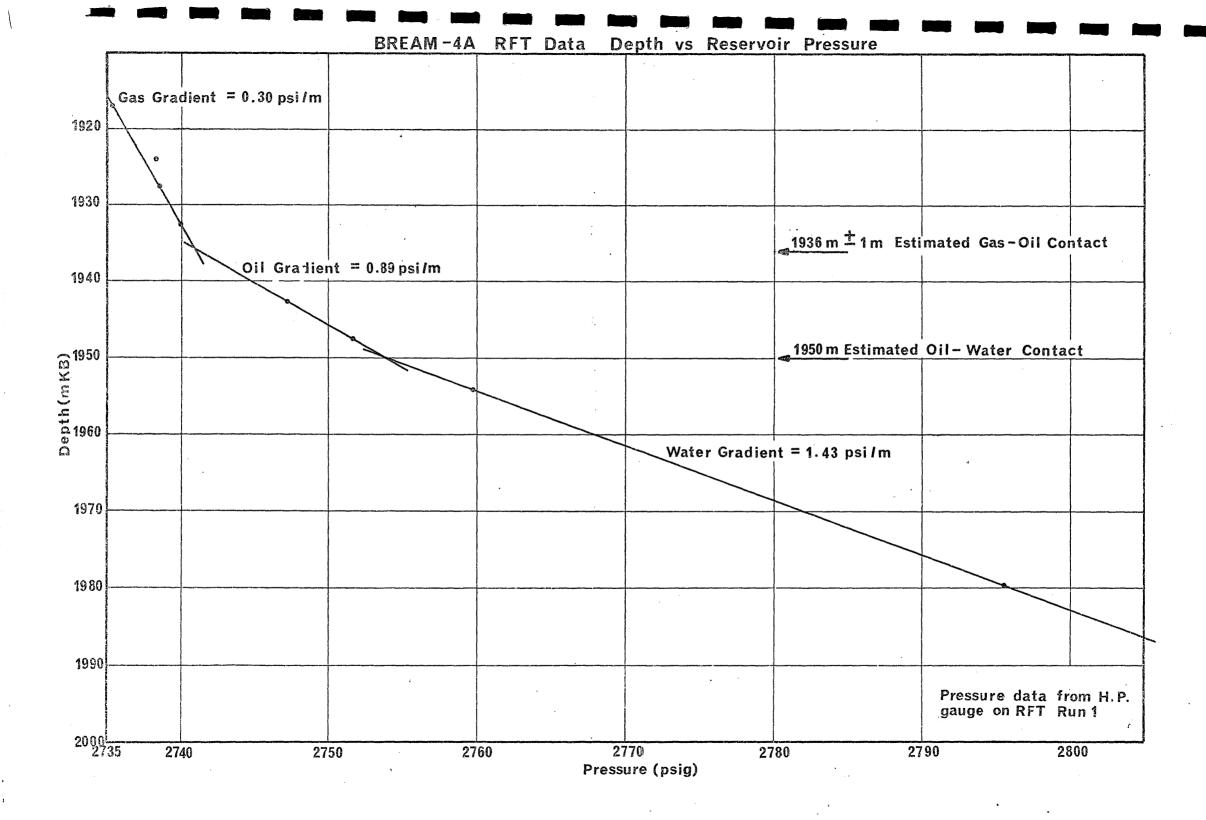

### HYDROCARBONS

The oil/water and gas/oil contacts were determined to be approximately one metre and two metres respectively, deeper in Bream-4A than was predicted.

Since the oil/water contact was intersected within a good quality sand zone, it can be precisely positioned from the log analysis at -1929 metres. The gas/oil contact, however, is not quite so clear. Log analysis indicates that it was intersected within a one metre thick shale unit between -1916 metres and -1917 metres. Pressure data suggests that the contact is at -1915 metres +- 1 metre. Therefore, -1916 was selected as the most likely position of the gas/oil contact to be compatible with both the log analysis and the pressure data.