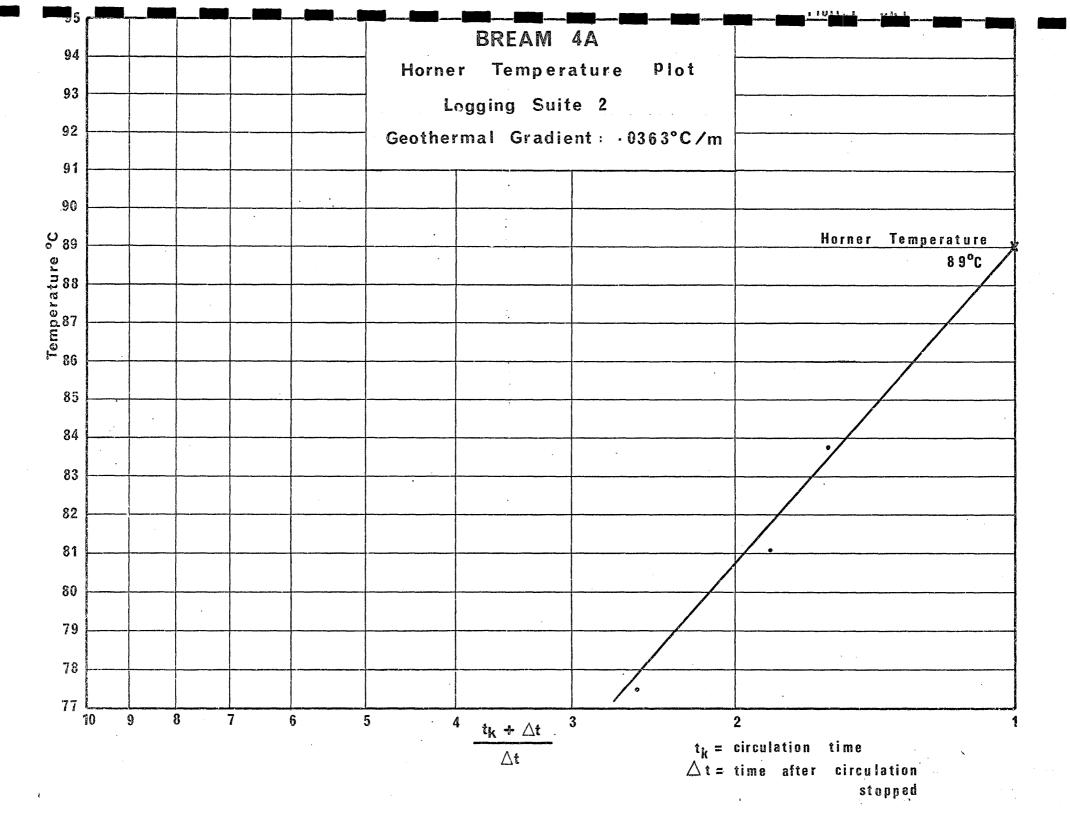

| <u>L. balmei</u>                    |                                                                                                                 |                          |                                                                                                                |                                       |
| 65-              | UPPER<br>CRETACEOUS | 7<br>8<br>9  | oogaalusiko ikkaanuta 125 | and a grant of the state of the |                          | longus<br>lilliej                   | indicated a supplementary and supplementary and considerate an accompany of the considerate and considerate and |                          | MESSONSONIA MILITARY SILANDA S | ማያየሬ መንስጭ ል ሲማስፍር ጉባ የመጀል መጀመር መጀመር መ |

<sup>\*</sup> Depths are True Vertical Depths



# APPENDIX 1

APPENDIX 1.

| DEPTH<br>(MKB)