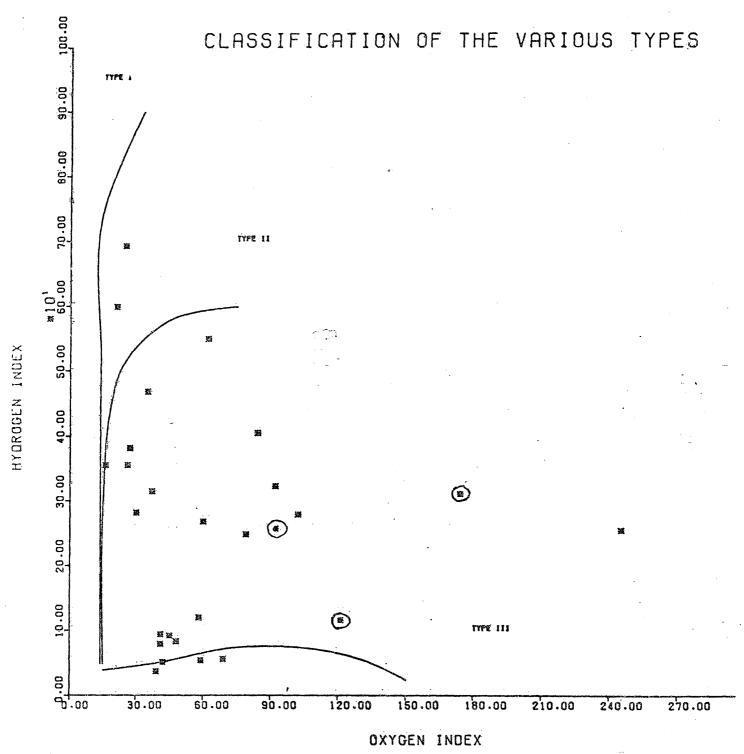

=

DATE\_RECEIVED =

 $W_NO = W749$ 

 $WELL\_NAME = Bream-4A$ 

CONTRACTOR = ESSO

CLIENT\_OP\_CO = ESSO

(Inserted by DNRE - Vic Govt Mines Dept)

#### PE601390

This is an enclosure indicator page. The enclosure PE601390 is enclosed within the container PE902701 at this location in this document.

The enclosure PE601390 has the following characteristics: ITEM\_BARCODE = PE601390 CONTAINER\_BARCODE = PE902701 NAME = Geochemical Log BASIN = GIPPSLAND PERMIT = TYPE = WELL SUBTYPE = WELL\_LOG DESCRIPTION = Geochemical Log for Bream-4A REMARKS = DATE\_CREATED = DATE\_RECEIVED =  $W_NO = W749$ WELL\_NAME = Bream-4A CONTRACTOR = ESSO  $CLIENT_OP_CO = ESSO$ 

(Inserted by DNRE - Vic Govt Mines Dept)

# BREAM - 4A

Figure 4

## VITRINITE REFLECTANCE VS DEPTH



Base 1107/0P/207

2062/OP/2-4/82



Figure 5 BREAM NO.46

\* LAKES ENTRANCE FORMATION

\* LATROBE GROUP

outside of Linite 9.5

61 VS HI = 0.0 1.0



 ${\it C}_{15+}$  Paraffin-Naphthene Hydrocarbon





C<sub>15+</sub> Paraffin-Naphthene Hydrocarbon GeoChem Sample No. E492-020 Exxon Identification 75208-D



TABLE 1: TOTAL ORGANIC CARBON REPORT

BASIN - GIPPSLAND WELL - BREAM 4A

|   |                                                                                                                                   |                                                 |                                                                                                                                                                                               |     | •                                       |