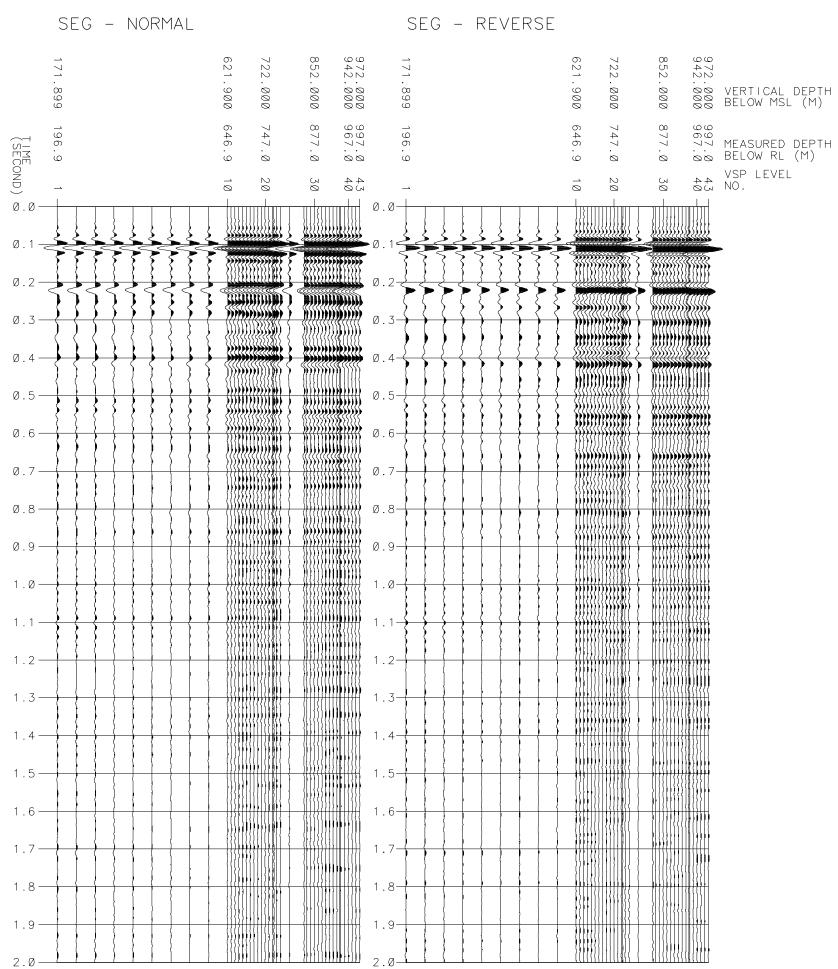

VIC/RL3 Sole-2 Well Completion Report Basic Data

| BOREHOLE                                                                                                                                           | DISPLAY VB2                                   |  |
|----------------------------------------------------------------------------------------------------------------------------------------------------|-----------------------------------------------|--|
|                                                                                                                                                    | RIG SOURCE SURVEY<br>vertical seismic profile |  |
| WELL                                                                                                                                               | : SOLE - 2                                    |  |
| COMPANY                                                                                                                                            | : OMV AUSTRALIA PTY. LTD.                     |  |
| UTM WELL COORD.                                                                                                                                    | : 5 78Ø 595.42 M N<br>676 Ø59.Ø5 M E          |  |
| AREA                                                                                                                                               | : PERMIT VIC/RL3                              |  |
| COUNTRY                                                                                                                                            | : AUSTRALIA                                   |  |
| DOWNGOING WAVEFIELD<br>SEISMIC MATCH FILTER<br>ZERO PHASE<br>POLARITY : NORMAL & REVERSE<br>TIME SCALE : 10 CM/S<br>DEPTH SCALE : 1:10000          |                                               |  |
| PROCESSING PARAMETERS                                                                                                                              |                                               |  |
| PRELIMINARY BANDPASS FILTER 5,10 – 100,120 HZ<br>PARAMETRIC WAVEFIELD SEPARATION (1 WAVEFIELD, 5 TRACES)<br>SEISMIC MATCH FILTER : 5,10 – 40,60 HZ |                                               |  |