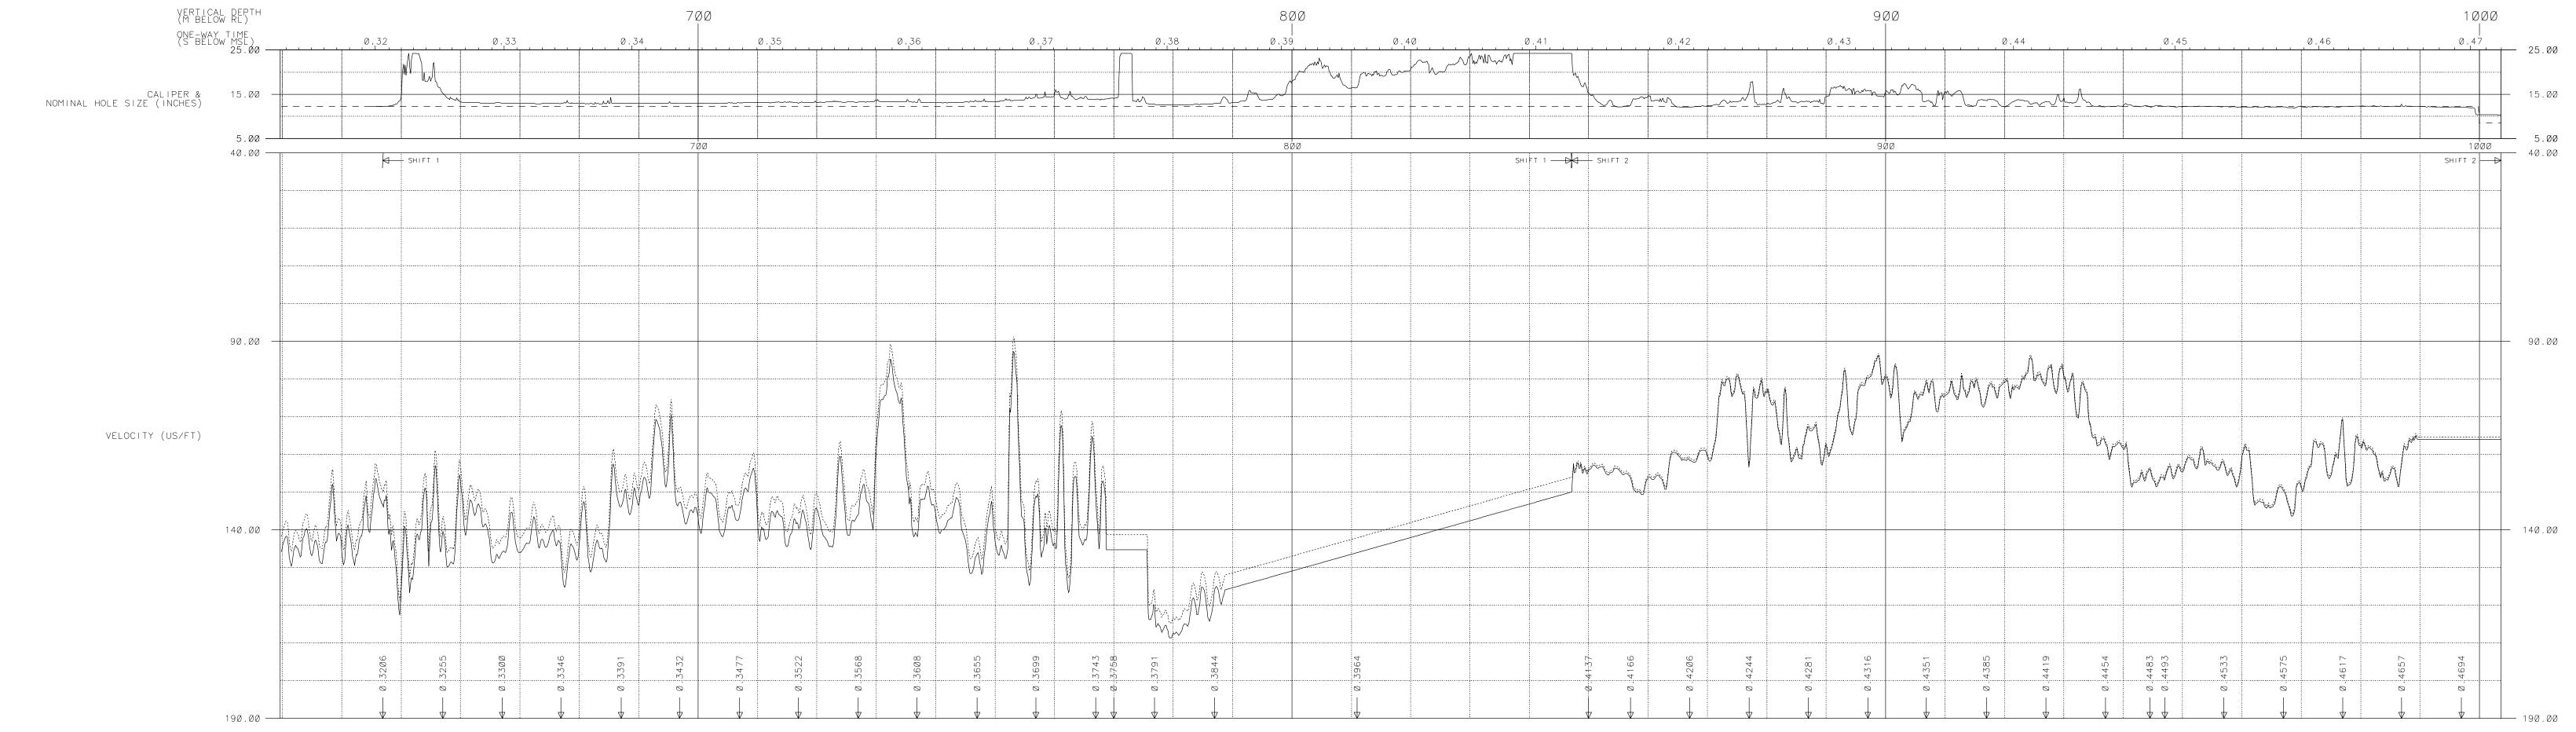

VIC/RL3 Sole-2 Well Completion Report Basic Data

| BOREHOLE                                                                                                                                 |                                      |
|------------------------------------------------------------------------------------------------------------------------------------------|--------------------------------------|
|                                                                                                                                          | RIG SOURCE SURVEY                    |
| WELL                                                                                                                                     | : SOLE - 2                           |
| COMPANY                                                                                                                                  | : OMV AUSTRALIA PTY. LTD.            |
| UTM WELL COORD.                                                                                                                          | : 5 78Ø 595.42 M N<br>676 Ø59.05 M E |
| AREA                                                                                                                                     | : PERMIT VIC/RL3                     |
| COUNTRY                                                                                                                                  | : AUSTRALIA                          |
| CALIBRATED VELOCITY LOG<br>DEPTH SCALE 1:500                                                                                             |                                      |
| WELL DETAILS                                                                                                                             |                                      |
| SEISMIC DATUM : MSL REFERENCE LEVEL : RL<br>ELEVATION OF SEA BED : 124.5M ELEVATION OF RL : 25.0M<br>CHECKSHOT SURVEY DATE : AUGUST 2002 |                                      |
| ACOUSTIC LOG DETAILS                                                                                                                     |                                      |
| DEPTH RANGE LOGGED : 629.64M - 1003.48M (MEASURED DEPTHS)<br>CASING SIZE & DEPTH : N/A                                                   |                                      |
| REMARKS                                                                                                                                  |                                      |
| THE LOG HAS BEEN EDITED FOR NOISE SPIKES BEFORE CALIBRATION.<br>THE FINAL LOG IS A VERTICAL LOG CALIBRATED USING RIG SOURCE VSP DATA.    |                                      |