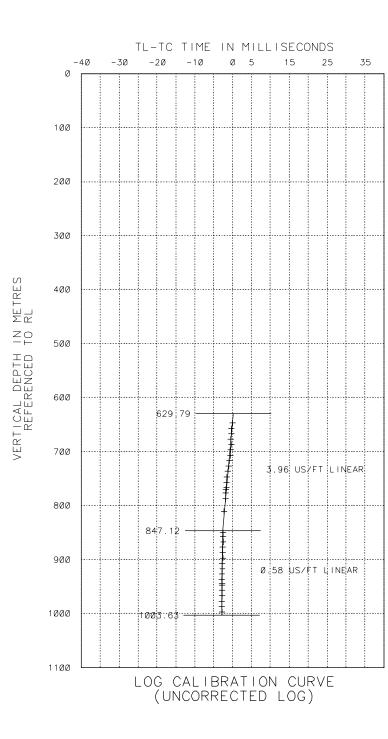

VIC/RL3 Sole-2 Well Completion Report Basic Data

| BOREHOLE                                                                                                                                 |                                      |
|------------------------------------------------------------------------------------------------------------------------------------------|--------------------------------------|
|                                                                                                                                          | RIG SOURCE SURVEY                    |
| WELL                                                                                                                                     | : SOLE - 2                           |
| COMPANY                                                                                                                                  | : OMV AUSTRALIA PTY. LTD.            |
| UTM WELL COORD.                                                                                                                          | : 5 78Ø 595.42 M N<br>676 Ø59.05 M E |
| AREA                                                                                                                                     | : PERMIT VIC/RL3                     |
| COUNTRY                                                                                                                                  | : AUSTRALIA                          |
| CALIBRATED VELOCITY LOG<br>DEPTH SCALE 1:500                                                                                             |                                      |
| WELL DETAILS                                                                                                                             |                                      |
| SEISMIC DATUM : MSL REFERENCE LEVEL : RL<br>ELEVATION OF SEA BED : 124.5M ELEVATION OF RL : 25.0M<br>CHECKSHOT SURVEY DATE : AUGUST 2002 |                                      |
| ACOUSTIC LOG DETAILS                                                                                                                     |                                      |
| DEPTH RANGE LOGGED : 629.64M - 1003.48M (MEASURED DEPTHS)<br>CASING SIZE & DEPTH : N/A                                                   |                                      |
| REMARKS                                                                                                                                  |                                      |
| THE LOG HAS BEEN EDITED FOR NOISE SPIKES BEFORE CALIBRATION.<br>THE FINAL LOG IS A VERTICAL LOG CALIBRATED USING RIG SOURCE VSP DATA.    |                                      |